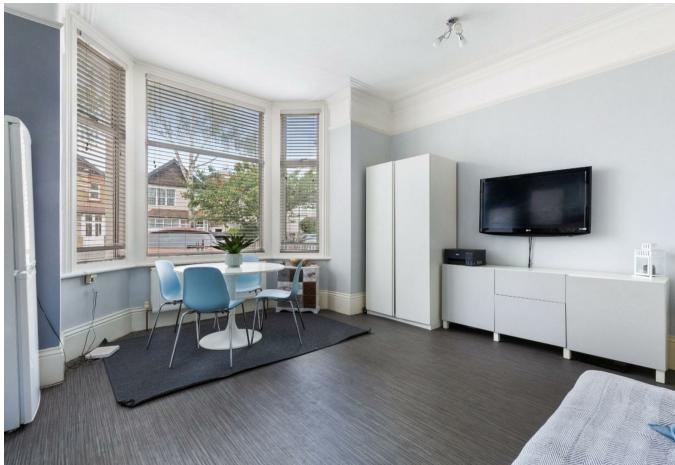

The property is a conversion flat and is set within a beautiful period property boasting a spacious and bright open plan kitchen/dining/living space with high ceilings throughout the property. The huge bay window allows for plenty of natural light.

Across the entrance hallway is the bathroom with a white suite comprising of bath with shower above.

The double bedroom has a door which provides direct access to the large communal garden.

To the front of the property is allocated parking, and with the addition of a new boiler and the fact it comes to market with a share of the freehold and no maintenance charges your early viewing is highly recommended.