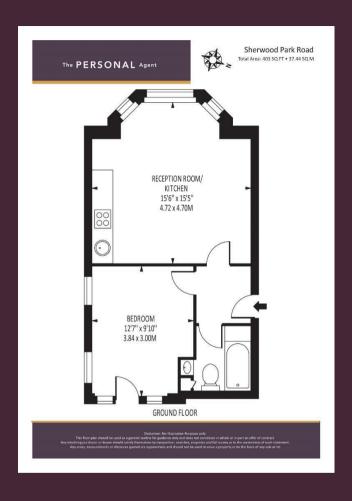

The property is a conversion flat and is set within a beautiful period property boasting a spacious and bright open plan kitchen/dining/living space with high ceilings throughout the property. The huge bay window allows for plenty of natural light.

Across the entrance hallway is the bathroom with a white suite comprising of bath with shower above.

The double bedroom has a door which provides direct access to the large communal garden.

To the front of the property is allocated parking, and with the addition of a new boiler and the fact it comes to market with a share of the freehold and no maintenance charges your early viewing is highly recommended.