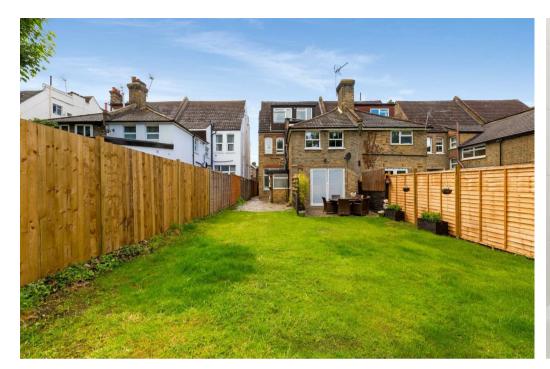

Across the entrance hallway is the bathroom with a white suite comprising of bath with shower above.

The double bedroom has a door which provides direct access to the large communal garden.

To the front of the property is allocated parking, and with the addition of a new boiler and the fact it comes to market with a share of the freehold and no maintenance charges your early viewing is highly recommended.