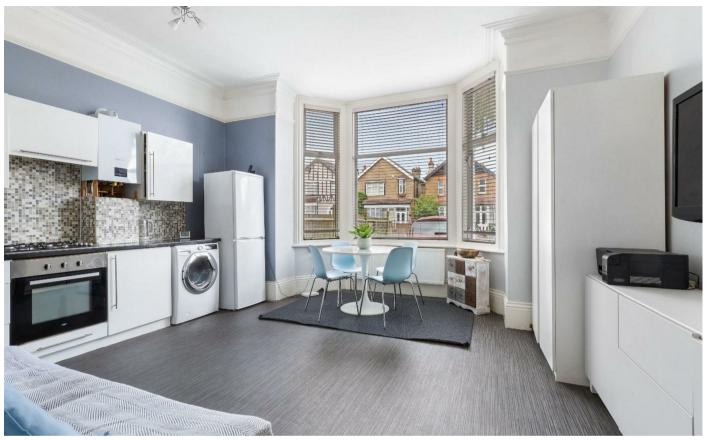

The property is a conversion flat and is set within a beautiful period property boasting a spacious and bright open plan kitchen/dining/living space with high ceilings throughout the property. The huge bay window allows for plenty of natural light.

Across the entrance hallway is the bathroom with a white suite comprising of bath with shower above.

The double bedroom has a door which provides direct access to the large communal garden.

To the front of the property is allocated parking, and with the addition of a new boiler and the fact it comes to market with a share of the freehold and no maintenance charges your early viewing is highly recommended.